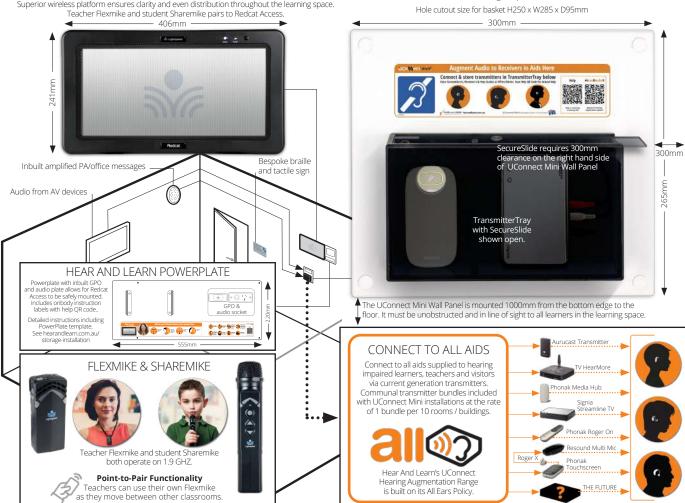

### HEARING AUGMENTATION VIA UCONNECT MINI WITH REDCAT SOUNDFIELD (VOICE ONLY CAPTURE AND DISTRIBUTION) IN ROOMS UP TO 100m<sup>2</sup>

HearAssist Best of breed post-install commissioning, staff training & ongoing support to ensure industry best practice.

Featuring a steel construction with a polycarbonate TransmitterTray and the SecureSlide System. UConnect Mini is free from trip risks with no unsecured or visible power cables from power outlets.

### (v) LOW FOOTPRINT

Low profile UConnect Mini and Redcat includes the smallest cable free teacher Flexmike, Exciter flat panel speaker technology and no-onfloor imprint or ligature risk.

# **( AGNOSTIC & AGILE**

UConnect Mini is future proofed to any changes in brands of receivers supplied to learners by the Federal Government. Any hearing aid transmitter can be connected seamlessly.

# ✓ SECURE

UConnect Mini SecureSlide System guarantees that hearing aid transmitters are secure, protected and always accessible.

#### REDCAT ACCESS

Redcat Access soundfield receiver/amplifier/speaker wall mounted to PowerPlate (see below). Superior wireless platform ensures clarity and even distribution throughout the learning space.

#### UCONNECT MINI IN-WALL INTERFACE

 $Detailed\ installation\ instructions\ including\ template\ See\ hear and learn.com. au/install$ 