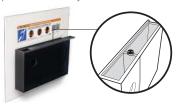

Expert Access Consultant Report on Compliance Readiness available

**W** UCONNECT MINI IN-WALL INTERFACE Hear and Learn UConnect Mini is a high quality in-wall interface for connection to portable or fixed transmitters. Featuring a steel construction with a polycarbonate TransmitterTray and the SecureSlide System, UConnect Mini is free from trip risks with no unsecured or visible power cables from power

SECURE

UConnect Mini SecureSlide System guarantees that hearing aid transmitters are secure, protected and always accessible.

PA PRIORITY

Hearing aided people receive 100% prioritised PA messages, free from other audio, maximising their safety.