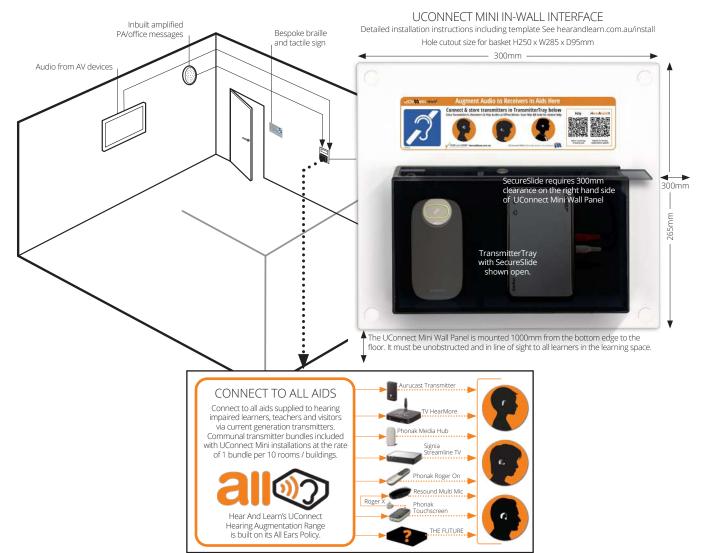

Expert Access Consultant Report on Compliance Readiness available

**W** UCONNECT MINI IN-WALL INTERFACE Hear and Learn UConnect Mini is a high quality in-wall interface for connection to portable or fixed transmitters. Featuring a steel construction with a polycarbonate TransmitterTray and the SecureSlide System, UConnect Mini is free from trip risks with no unsecured or visible power cables from power

**(V)** LOW FOOTPRINT

Low profile UConnect Mini features slimline design with no ligature risk. COMPLIANCE READY

Hearing augmentation is achieved by UConnect's collection of inbuilt amplified audio including PA and its transmission to receivers in hearing aids. Expert Access Consultant Report on Compliance Readiness available on request.

AGNOSTIC & AGILE

UConnect Mini is future proofed to any changes in brands of receivers supplied to learners by the Federal Government. Any hearing aid transmitter can be connected seamlessly.

**QUALITY AUDIO** Bespoke internal electronics makes audio hearing augmentation 'plug and play' ready.

**(**) LOCAL All audio signals and PA are augmented to hearing aided learners, teachers and visitors.

**SIGNAGE** 

Required braille and tactile bespoke signage with simple and child friendly operating instructions supplied.

SECURE

UConnect Mini SecureSlide System guarantees that hearing aid transmitters are secure, protected and always accessible.

PA PRIORITY

Hearing aided people receive 100% prioritised PA messages, free from other audio, maximising their safety.