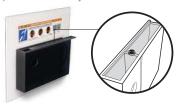

Expert Access Consultant Report on Compliance Readiness available on request.

**W** UCONNECT MINI IN-WALL INTERFACE Hear and Learn UConnect Mini is a high quality in-wall interface for connection to portable or fixed transmitters. Featuring a steel construction with a  $polycarbonate\ Transmitter Tray\ and\ the\ Secure Slide$ System, UConnect Mini is free from trip risks with no unsecured or visible power cables from power

# ✓ SECURE

UConnect Mini SecureSlide System guarantees that hearing aid transmitters are secure, protected and always accessible.