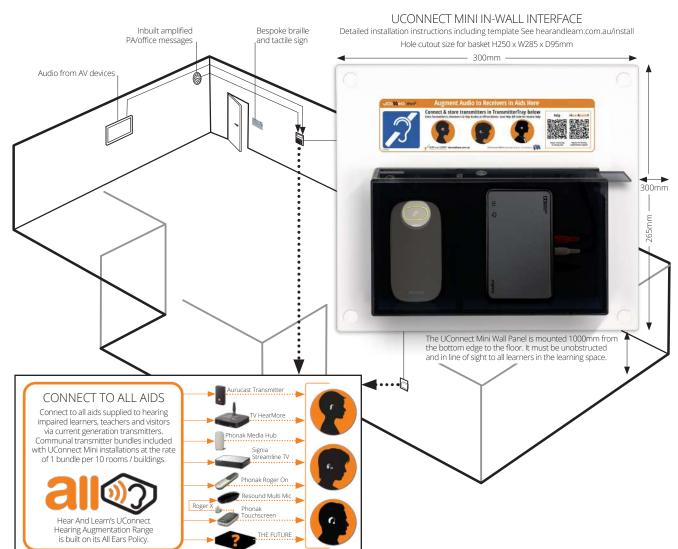

Expert Access Consultant Report on Compliance Readiness available on request.

**W** UCONNECT MINI IN-WALL INTERFACE Hear and Learn UConnect Mini is a high quality in-wall interface for connection to portable or fixed transmitters. Featuring a steel construction with a  $polycarbonate\ Transmitter Tray\ and\ the\ Secure Slide$ System, UConnect Mini is free from trip risks with no unsecured or visible power cables from power

### **(V)** LOW FOOTPRINT

Low profile UConnect Mini features slimline design with no ligature risk.

# **(**\sqrt) LOCAL

All audio signals and PA are augmented to hearing aided learners, teachers and visitors.

# ✓ SIGNAGE

Required braille and tactile bespoke signage with simple and child friendly operating instructions supplied.

# ✓ SECURE

UConnect Mini SecureSlide System guarantees that hearing aid transmitters are secure, protected and always accessible.

#### SUGGESTED SPECIFICATION ARTWORK FOR UCONNECT MINI