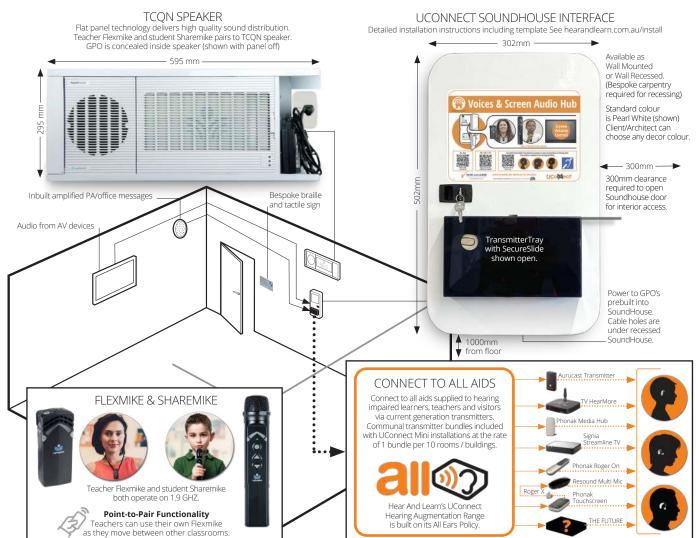

# (V) UCONNECT SOUNDHOUSE INTERFACE

Hear and Learn UConnect SoundHouse is a high quality, bespoke steel cabinet for connection to portable or fixed  $transmitters. \ Featuring \ a \ polycarbonate \ Transmitter Tray$ and the SecureSlide System. Designed to be mounted on, or recessed into the wall, it is free from trip risks with all electronics, power supplies and cabling inbuilt.

#### **(V)** LOW FOOTPRINT

low profile UConnect Soundhouse and wall mounted TCQN speaker includes the smallest cable free teacher microphone, Exciter speaker technology and bass speaker for optimal screen audio distribution.

"HEAR AND LEARN UCONNECT SOUNDHOUSE WITH CEILING MOUNTED TCQN SPEAKER SOUNDFIELD (FOR VOICE AND SCREEN CAPTURE AND DISTRIBUTION) WITH RECEIVER/AMPLIFIER/SPEAKER, POWER SUPPLY, TEACHER FLEXMIKE AND STUDENT SHAREMIKE."

SUGGESTED SPECIFICATION ARTWORK FOR UCONNECT SOUNDHOUSE AND TCQN SPEAKER SOUNDFIELD